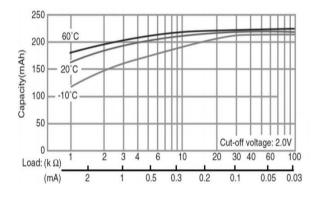

# **CR2032**

## **CR Coin-type Lithium Battery**





### **Features & Benefits**

- · Offers high-rate pulse discharge
- Available in a range of compact sizes and capacities, from thintype to high-capacity models
- Excellent low-temperature performance enhanced by manganese-dioxide positive pole

### **Applications**

Remote keyless entry, Card remote controls, memory backup, security price tags, smart transmitter tags and others.

#### Discharge temperature characteristics



#### Capacity vs. load resistance



### **Specifications**

| Nominal voltage         |                | 3V             |
|-------------------------|----------------|----------------|
| Nominal capacity        |                | 225mAh         |
| Continuous drain        |                | 0.2mA          |
| Dimensions*             | Diameter(Max.) | 20.0mm         |
|                         | Height(Max.)   | 3.2mm          |
| Weight*1                |                | Approx. 2.8g   |
| Operating temperature*2 |                | -30°C to +85°C |

<sup>\*1</sup> Without tabs

### **Terminal types**

Please see the documents for the terminal and lead wire settings.

- .Line up of tab terminal types(by shape)
- Line up of tab terminal types(by product number)

# Operating voltage vs. load resistance (voltage at 50% discha