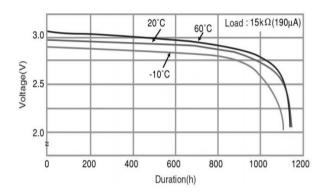

# **CR2032**

## **CR Coin-type Lithium Battery**





### **Features & Benefits**

- · Offers high-rate pulse discharge
- Available in a range of compact sizes and capacities, from thintype to high-capacity models
- Excellent low-temperature performance enhanced by manganese-dioxide positive pole

### **Applications**

Remote keyless entry, Card remote controls, memory backup, security price tags, smart transmitter tags and others.

#### Discharge temperature characteristics



#### Capacity vs. load resistance



### **Specifications**

| Nominal voltage         |                | 3V             |
|-------------------------|----------------|----------------|
| Nominal capacity        |                | 225mAh         |
| Continuous drain        |                | 0.2mA          |
| Dimensions*             | Diameter(Max.) | 20.0mm         |
|                         | Height(Max.)   | 3.2mm          |
| Weight*1                |                | Approx. 2.8g   |
| Operating temperature*2 |                | -30°C to +85°C |

<sup>\*1</sup> Without tabs

### **Terminal types**

Please see the documents for the terminal and lead wire settings.

- .Line up of tab terminal types(by shape)
- Line up of tab terminal types(by product number)

# Operating voltage vs. l