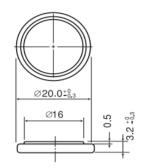

### **Specifications**

| Nominal voltage         |                | 3V             |
|-------------------------|----------------|----------------|
| Nominal capacity        |                | 225mAh         |
| Continuous drain        |                | 0.2mA          |
| Dimensions*             | Diameter(Max.) | 20.0mm         |
|                         | Height(Max.)   | 3.2mm          |
| Weight*1                |                | Approx. 2.8g   |
| Operating temperature*2 |                | -30°C to +85°C |