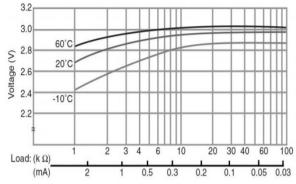

#### Capacity vs. load resistance

# Operating voltage vs. load resistance (voltage at 50% discharge depth)

<sup>\*2</sup> Please consult Panasonic when anticipating usage in operating temperatures of 70°C or above.